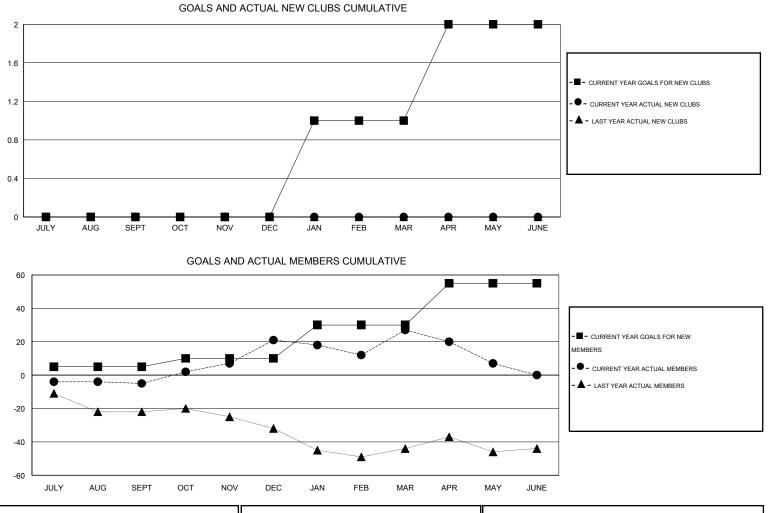

## LOCATION AUSTRALIA

|               |                  | Clubs               |                            |                             | Members               |                    |                                  |                              |                             |  |
|---------------|------------------|---------------------|----------------------------|-----------------------------|-----------------------|--------------------|----------------------------------|------------------------------|-----------------------------|--|
|               | RESU             | LTS FOR 2013-2014   |                            |                             | RESULTS FOR 2013-2014 |                    |                                  |                              |                             |  |
| QUARTER       | NEW CLUB<br>GOAL | ACTUAL NEW<br>CLUBS | ACTUAL<br>DROPPED<br>CLUBS | ACTUAL NET<br>GAIN/<br>LOSS | QUARTER               | NEW MEMBER<br>GOAL | ACTUAL TOTAL<br>MEMBERS<br>ADDED | ACTUAL<br>DROPPED<br>MEMBERS | ACTUAL NET<br>GAIN/<br>LOSS |  |
| JULY/AUG/SEPT | 0                | 0                   | 0                          | 0                           | JULY/AUG/SEPT         | 5                  | 32                               | 37                           | -5                          |  |
| OCT/NOV/DEC   | 0                | 0                   | 0                          | 0                           | OCT/NOV/DEC           | 5                  | 64                               | 38                           | 26                          |  |
| JAN/FEB/MAR   | 1                | 0                   | 0                          | 0                           | JAN/FEB/MAR           | 20                 | 42                               | 36                           | 6                           |  |
| APR/MAY/JUNE  | 1                | 0                   | 0                          | 0                           | APR/MAY/JUNE          | 25                 | 19                               | 39                           | -20                         |  |